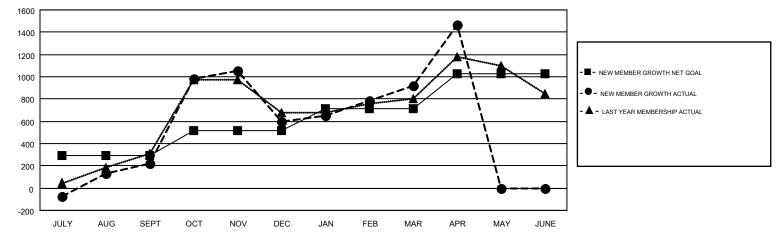

#### GMT: JUSWAN TJOE

| GMT | CA  | 7 |
|-----|-----|---|
| OWN | 0/1 |   |

| Clubs                 |               |           |               | Members               |                                                                |                                                              |                                                    |  |
|-----------------------|---------------|-----------|---------------|-----------------------|----------------------------------------------------------------|--------------------------------------------------------------|----------------------------------------------------|--|
| RESULTS FOR 2016-2017 |               |           |               | RESULTS FOR 2016-2017 |                                                                |                                                              |                                                    |  |
| QUARTER               | NEW CLUB GOAL | NEW CLUBS | DROPPED CLUBS | QUARTER               | NEW MEMBER GROWTH<br>NET GOAL (not reinstated<br>or transfers) | NEW MEMBER<br>GROWTH ACTUAL (not<br>reinstated or transfers) | DROPPED<br>MEMBERS ACTUAL<br>(including transfers) |  |
| JULY/AUG/SEPT         | 8             | 15        | 4             | JULY/AUG/SEPT         | 290                                                            | 641                                                          | 419                                                |  |
| OCT/NOV/DEC           | 7             | 12        | 10            | OCT/NOV/DEC           | 230                                                            | 1,070                                                        | 691                                                |  |
| JAN/FEB/MAR           | 5             | 13        | 1             | JAN/FEB/MAR           | 190                                                            | 489                                                          | 168                                                |  |
| APR/MAY/JUNE          | 6             | 6         | 0             | APR/MAY/JUNE          | 315                                                            | 607                                                          | 61                                                 |  |