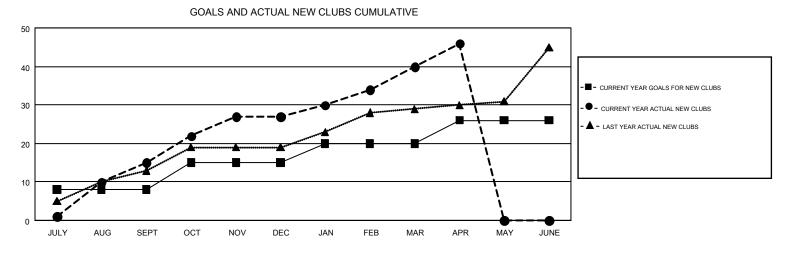

#### GMT: JUSWAN TJOE

| GMT | CA  | 7 |
|-----|-----|---|
| OWN | 0/1 |   |

| Clubs                 |               |           |               | Members               |                                                                |                                                              |                                                    |  |
|-----------------------|---------------|-----------|---------------|-----------------------|----------------------------------------------------------------|--------------------------------------------------------------|----------------------------------------------------|--|
| RESULTS FOR 2016-2017 |               |           |               | RESULTS FOR 2016-2017 |                                                                |                                                              |                                                    |  |
| QUARTER               | NEW CLUB GOAL | NEW CLUBS | DROPPED CLUBS | QUARTER               | NEW MEMBER GROWTH<br>NET GOAL (not reinstated<br>or transfers) | NEW MEMBER<br>GROWTH ACTUAL (not<br>reinstated or transfers) | DROPPED<br>MEMBERS ACTUAL<br>(including transfers) |  |
| JULY/AUG/SEPT         | 8             | 15        | 4             | JULY/AUG/SEPT         | 290                                                            | 641                                                          | 419                                                |  |
| OCT/NOV/DEC           | 7             | 12        | 10            | OCT/NOV/DEC           | 230                                                            | 1,070                                                        | 691                                                |  |
| JAN/FEB/MAR           | 5             | 13        | 1             | JAN/FEB/MAR           | 190                                                            | 489                                                          | 168                                                |  |
| APR/MAY/JUNE          | 6             | 6         | 0             | APR/MAY/JUNE          | 315                                                            | 607                                                          | 61                                                 |  |